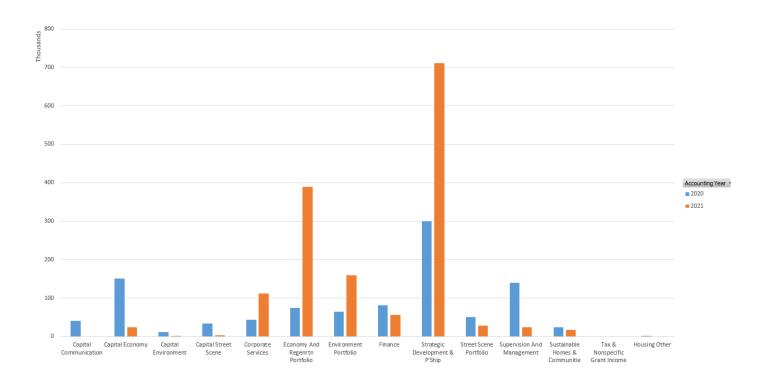

## **Agency Expenditure 21/22**

The following graph and table show variation in Agency expenditure by portfolio over the last two financial years and the breakdown of Agency expenditure for 21/22 with the Budget Manager justification/requirement for the costs.